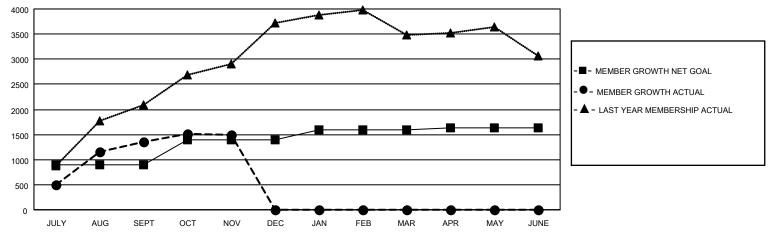

## GOALS AND ACTUAL MEMBERS CUMULATIVE

| DROPPED CLUBS: 12 |     | 248 CLUBS OF 653 ADDED 1 OR<br>MORE NEW MEMBERS | GENDER DISTRIBUTION                   |                 |  |
|-------------------|-----|-------------------------------------------------|---------------------------------------|-----------------|--|
|                   |     | MONE NEW MEMBERS                                | MALE                                  | 11,556 (70.08%) |  |
|                   |     |                                                 | FEMALE 4,933 (29.92%)                 |                 |  |
| DROPPED MEMBERS   |     |                                                 | NON BINARY                            | 0 (0.00%)       |  |
|                   |     |                                                 | PREFER NOT TO ANSWER                  | 0 (0.00%)       |  |
| DECEASED          | 6   |                                                 |                                       |                 |  |
| CLUB CANCELLED    | 234 | CLICK HERE FOR CUMULATIVE                       | TOTAL FAMILY UNIT MEMBERS 13,677      |                 |  |
| OTHER             | 624 | MEMBERSHIP DATA                                 |                                       |                 |  |
| TOTAL             | 864 |                                                 | FAMILY MEMBERS PAYING HALF DUES 9,152 |                 |  |
|                   |     |                                                 |                                       |                 |  |