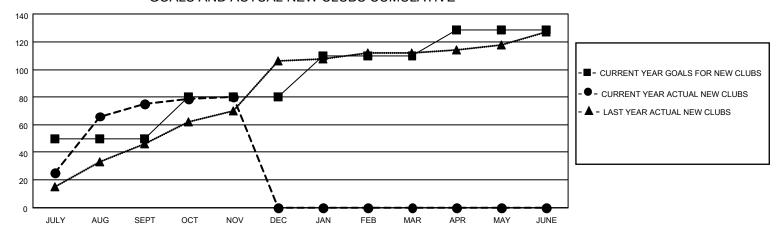

GRESS REPORT

LOCATION NEPAL District 325B1 Results as of: 11/30/2021

| Clubs RESULTS FOR 2021-2022 |    |    |    | Members RESULTS FOR 2021-2022 |     |      |     |
|-----------------------------|----|----|----|-------------------------------|-----|------|-----|
|                             |    |    |    |                               |     |      |     |
| JULY/AUG/SEPT               | 50 | 75 | 12 | JULY/AUG/SEPT                 | 900 | 2045 | 682 |
| OCT/NOV/DEC                 | 30 | 5  | 0  | OCT/NOV/DEC                   | 500 | 327  | 182 |
| JAN/FEB/MAR                 | 30 | 0  | 0  | JAN/FEB/MAR                   | 200 | 0    | 0   |
| APR/MAY/JUNE                | 19 | 0  | 0  | APR/MAY/JUNE                  | 25  | 0    | 0   |

## GOALS AND ACTUAL NEW CLUBS CUMULATIVE



## GOALS AND ACTUAL MEMBERS CUMULATIVE



| DROPPED CLUBS: 12 |     | 248 CLUBS OF 653 ADDED 1 OR<br>MORE NEW MEMBERS | GENDER DISTRIBUTION                   |                 |  |
|-------------------|-----|-------------------------------------------------|---------------------------------------|-----------------|--|
|                   |     | MONE NEW MEMBERS                                | MALE                                  | 11,556 (70.08%) |  |
|                   |     |                                                 | FEMALE 4,933 (29.92%)                 |                 |  |
| DROPPED MEMBERS   |     |                                                 | NON BINARY                            | 0 (0.00%)       |  |
|                   |     |